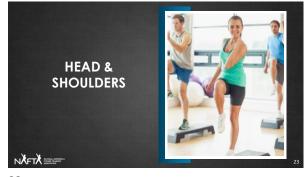

## TECHNIQUE AND SAFETY Check to see that all benches are set up properly Avoid hyper extending the knees Step in the center of the platform Make sure the heel does not hang off the back of the step Encourage participants to chose a step height that is appropriate for their fitness level Change the lead leg frequently