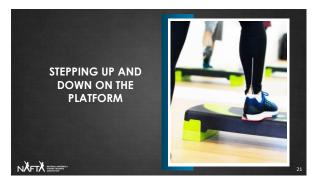

## TECHNIQUE AND SAFETY Check to see that all benches are set up properly Avoid hyper extending the knees Step in the center of the platform Make sure the heel does not hang off the back of the step Encourage participants to chose a step height that is appropriate for their fitness level Change the lead leg frequently