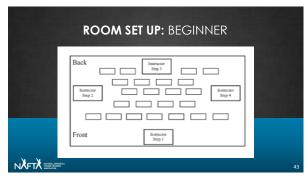

## TECHNIQUE AND SAFETY Check to see that all benches are set up properly Avoid hyper extending the knees Step in the center of the platform Make sure the heel does not hang off the back of the step Encourage participants to chose a step height that is appropriate for their fitness level Change the lead leg frequently