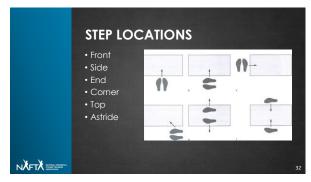

## TECHNIQUE AND SAFETY Check to see that all benches are set up properly Avoid hyper extending the knees Step in the center of the platform Make sure the heel does not hang off the back of the step Encourage participants to chose a step height that is appropriate for their fitness level Change the lead leg frequently