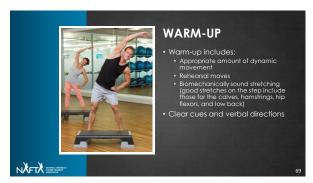

| Intermediate<br>lar step trainer.                       | Up to 8 Inches  | 126 bpm     |  |
|                | lar and skilled                                         | Up to 10 Inches | 128 bpm     |  |

## TECHNIQUE AND SAFETY Check to see that all benches are set up properly Avoid hyper extending the knees Step in the center of the platform Make sure the heel does not hang off the back of the step Encourage participants to chose a step height that is appropriate for their fitness level Change the lead leg frequently

























































## THE MOTIVATOR • Motivation Defined • Intrinsic • Extrinsic • Extrinsic • Different Client Characteristics • Motivate Different Students • Characteristics of an Effective Motivator











##