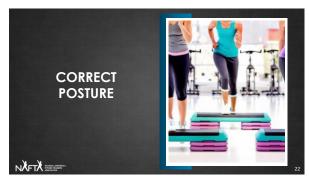

## TECHNIQUE AND SAFETY Check to see that all benches are set up properly Avoid hyper extending the knees Step in the center of the platform Make sure the heel does not hang off the back of the step Encourage participants to chose a step height that is appropriate for their fitness level Change the lead leg frequently