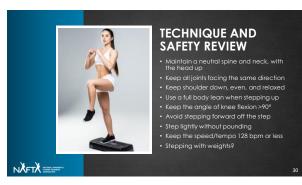

## TECHNIQUE AND SAFETY Check to see that all benches are set up properly Avoid hyper extending the knees Step in the center of the platform Make sure the heel does not hang off the back of the step Encourage participants to chose a step height that is appropriate for their fitness level Change the lead leg frequently