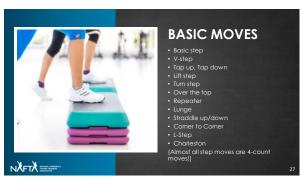

-----------|--|
| Someo<br>taken | ne who hasn't<br>part in a regular<br>se class for some | 4 Inches        | 108-122 bpm |  |
| A regu         | Beginner<br>lar exerciser who<br>wer done step.         | Up to 6 Inches  | 124 bpm     |  |
|                | Intermediate<br>lar step trainer.                       | Up to 8 Inches  | 126 bpm     |  |
|                | lar and skilled                                         | Up to 10 Inches | 128 bpm     |  |

## TECHNIQUE AND SAFETY Check to see that all benches are set up properly Avoid hyper extending the knees Step in the center of the platform Make sure the heel does not hang off the back of the step Encourage participants to chose a step height that is appropriate for their fitness level Change the lead leg frequently

























































## THE MOTIVATOR • Motivation Defined • Intrinsic • Extrinsic • Extrinsic • Different Client Characteristics • Motivate Different Students • Characteristics of an Effective Motivator











##