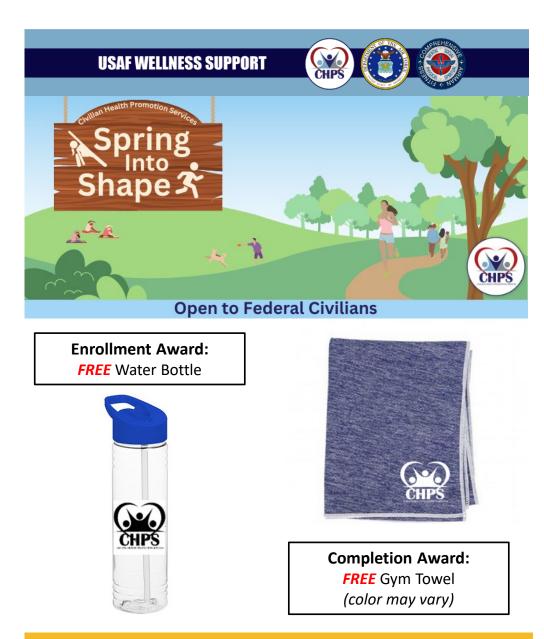

### How do I participate in the Spring Into Shape challenge?

- <u>Visit USAFwellness.com to enroll</u> between 17-28 APR. Participants can enroll after 28 APR by contacting their local CHPS team or CHPSsupport@us.af.mil (Federal Civilians need to have an up-to-date HRA to participate).
- 2. Print your Spring Into Shape confirmation email and attend an in-person check-in event with CHPS between 17-28 APR, to finalize enrollment. You can complete a wellness screening (CRP, BP, body comp) as well as receive your free enrollment award at this visit.
- **3.** <u>Perform and log at least 750 minutes of physical activity</u> between 01 MAY – 11 JUN on the USAFwellness.com Activity Log.
- Attend ONE Spring Into Shape class with CHPS titled, "Get Up and Get Moving" between 01 MAY – 09 JUN. In-person and virtual sessions available.
- Attend an in-person check-out event with CHPS between 20 JUN

   30 JUN to receive your free completion award.
  - \*IF completing virtually, you may schedule a time with CHPS staff to come on base and collect your incentive awards\*

Everyone who enrolls and attends a check-in will receive a **FREE** Water Bottle (*while supplies last*)! Award pick-up must be completed in person.