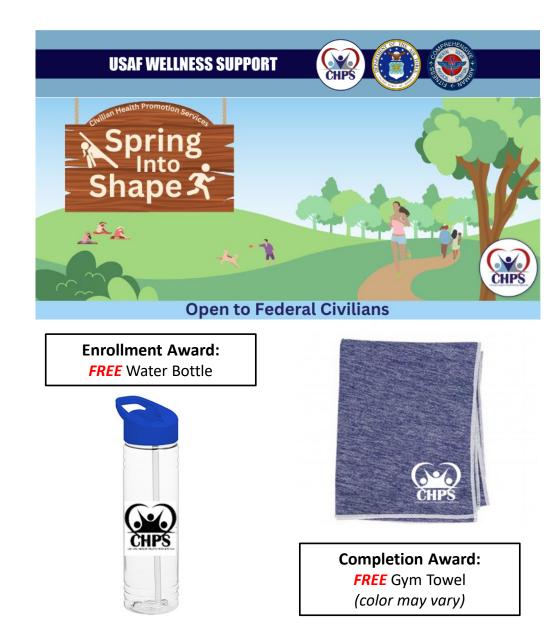

# **Contact JBSA CHPS**

602-781-7185 LacklandCHPS@millenniumhealthandfitness.com CHPSsupport@us.af.mil

The **Spring Into Shape** physical activity challenge is an Air Force Civilian Health Promotion Services (CHPS) program initiative to improve overall health by increasing physical activity among the workforce across AFMC, AMC, AFSOC, ACC, AETC, AFGSC, and USSF.

## How do I participate in the Spring Into Shape challenge?

- <u>Visit USAFwellness.com to enroll</u> between 17-28 APR. Participants can enroll after 28 APR by contacting their local CHPS team or CHPSsupport@us.af.mil (Federal Civilians need to have an up-to-date HRA to participate).
- 2. Print your Spring Into Shape confirmation email and attend an in-person check-in event with CHPS between 17-28 APR, to finalize enrollment. You can complete a wellness screening (CRP, BP, body comp) as well as receive your free enrollment award at this visit.
- **3.** <u>Perform and log at least 750 minutes of physical activity</u> between 01 MAY – 11 JUN on the USAFwellness.com Activity Log.
- Attend ONE Spring Into Shape class with CHPS titled, "Get Up and Get Moving" between 01 MAY – 09 JUN. In-person and virtual sessions available.
- Attend an in-person check-out event with CHPS between 20 JUN
  30 JUN to receive your free completion award.
  - \*IF completing virtually, you may schedule a time with CHPS staff to come on base and collect your incentive awards\*

Everyone who enrolls and attends a check-in will receive a **FREE** Water Bottle (*while supplies last*)! Award pick-up must be completed in person.